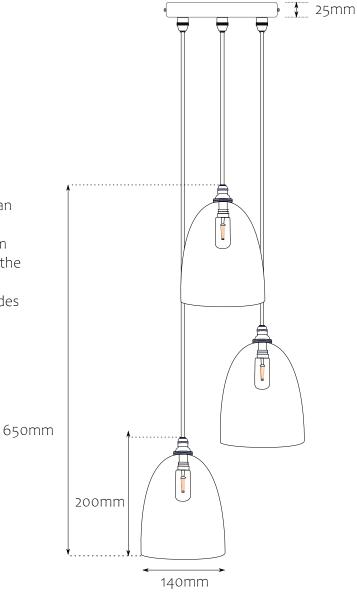

## LONG DOME

MULTIPLE DROP X3

The length of the pendant drops can be altered to suit. However the minimum height of the cluster (from the bottom of the lowest shade to the top of the highest shade) is aproximately 650 mm to avoid shades touching each other.